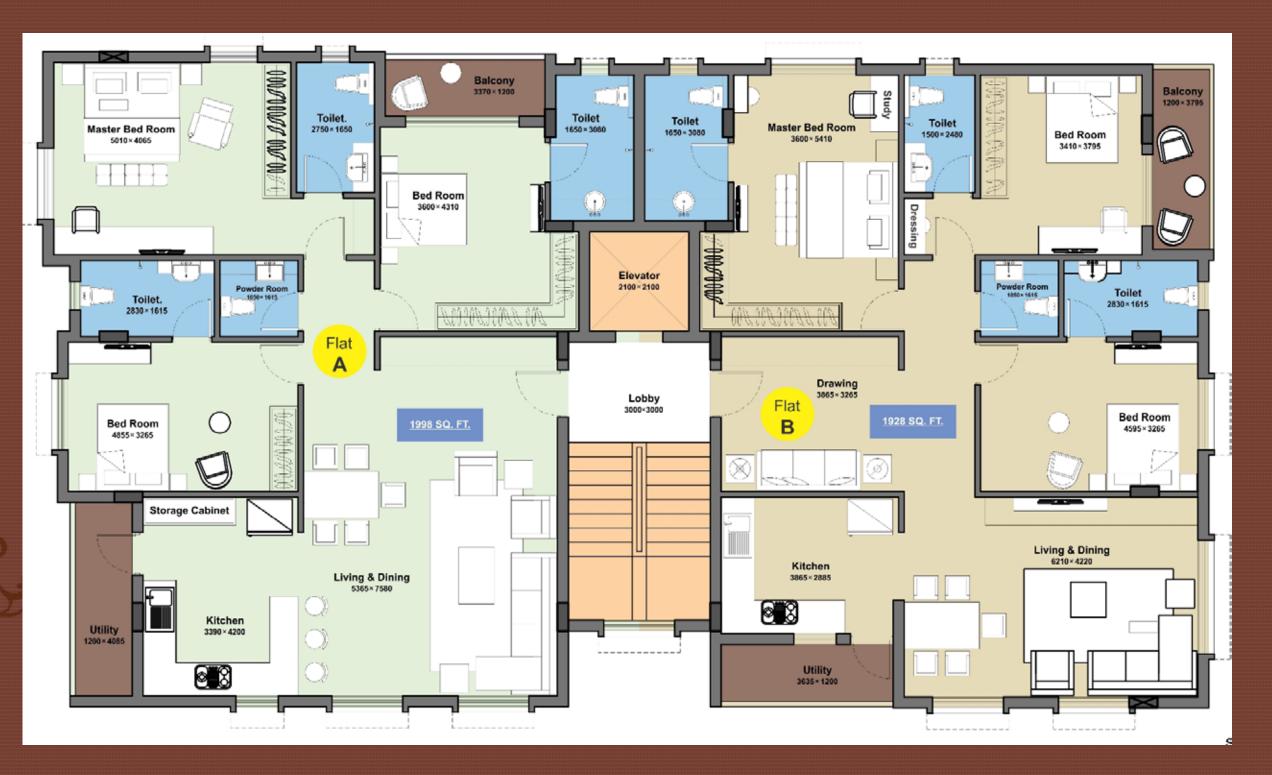

## Typical floor plan

Even as you admire its address in the city's most prime locality, Ameerpet, marvel at the opulent ambience that'll be the pride of every resident. The thoughtful attention to every small detail that goes a long way towards creating a comforting, soothing environment. The apartments themselves are excellently designed and crafted to make living a pleasure - maximised space, beautiful layout, excellent finish, top-of-the-line fittings.